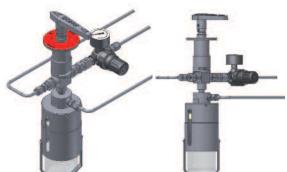

# **DOPAK® Process Sampler Type DPM**

## needle purge configuration (A5)

The ability to purge the needle assembly ensures there is no residue or build up in the needle assembly after retrieval of a representative, contamination free sample.

The unit offers the possibility to purge the bottle with an inert gas prior taking a sample.

The DPM type sampler in needle purge configuration allows purging through the needle assembly.

# 2 TYPICAL P & ID

Needle purge (A5)