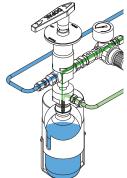

### 2 - needle purge

Turn the handle to the "needle purge" position, allowing a flow of purge gas through the sampler to ensure any residual liquid is forced into the sample bottle. This position can be held for any required time.