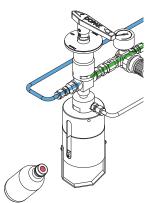

#### 0 - off

Provide a new septum on your sample bottle. Insert the bottle, with cap and septum into the sleeve until the septum is pierced by the needles. Put the bottle retaining clip in place.