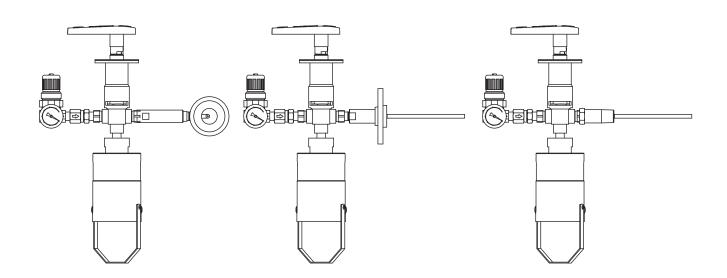

## 5 OPTIONS

| Spring return handle | Sample cooler              |
|----------------------|----------------------------|
| Lockable handle      | Mounting bracket           |
| Mounting plate       | Steam sterilising cap      |
| Pipe stand           | Welded connection          |
| Block valve          | Continuous needle purge    |
| Flow meter           | Exotic materials           |
| Enclosure            | Larger/smaller sample size |
|                      |                            |

For more information please refer to our sheets:

Options for DOPAK® process samplers, sampling into a bottle.

Components for DOPAK® process samplers.