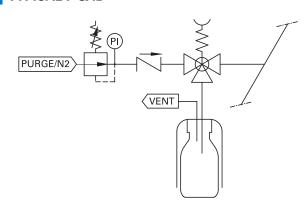

ff

Provide a new septum on your sample bottle. Insert the bottle, with cap and septum into the sleeve until the septum is pierced by the needles. Put the bottle retaining clip in place.



### 1 - sample

Turn the handle to the "sample" position, allowing the product to flow into the sample bottle. When the required amount has been taken, turn the handle to the "off" position.



### 2 - needle purge

Turn the handle to the "needle purge" position, allowing a flow of purge gas through the sampler to ensure any residual liquid is forced into the sample bottle. This position can be held for any required time.



### 3 - off

Turn the handle to the "off" position. Remove the bottle retaining clip and pull the bottle out from the sleeve. The septum reseals automatically.

# 2 TYPICAL P & ID



Needle purge (A5)



## 3 FEATURES/ADVANTAGES/PROPERTIES

- □ Sampling directly under process conditions
  □ Low pressure application
  □ Representative sample
  □ Purging the sample bottle with an inert gas
  - **4** BASIC SPECIFICATIONS

Minimal dead volume

| Material        | SS316, SS316L.                                                |