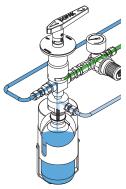

### 1 - sample

Turn the handle to the "sample" position, allowing the product to flow into the sample bottle. When the required amount has been taken, turn the handle to the "off" position.