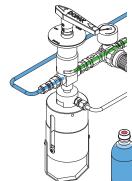

# **DOPAK® Process Sampler Type DPM**

## needle purge configuration (A5)

The ability to purge the needle assembly ensures there is no residue or build up in the needle assembly after retrieval of a representative, contamination free sample.

The unit offers the possibility to purge the bottle with an inert gas prior taking a sample.

The DPM type sampler in needle purge configuration allows purging through the needle assembly.